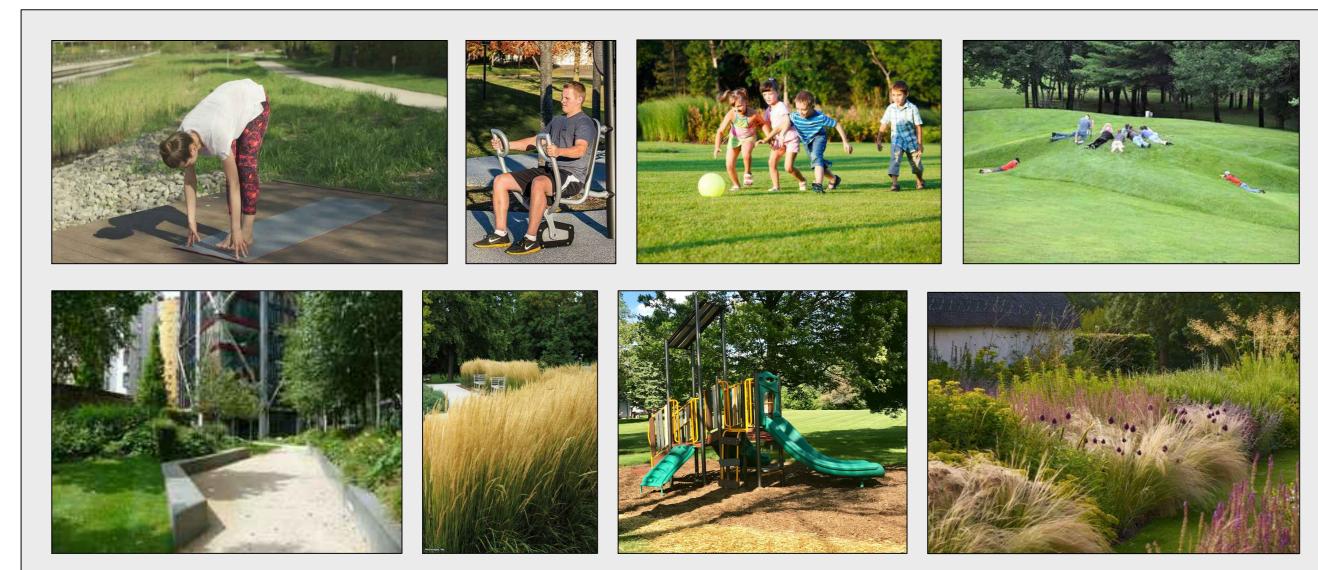

Main open space for active and passive recreation. Yoga/Exercise and seating decks located to edge of swale, overlooking the main lawn. Large kickbout space located centrally. Small formal toddler play and larger play area on grass with woodland copses throughout.

Existing trees and hedgerow to site boundary retained and enhanced. Proposed copses of native trees provide visual interest and screening.

Natural Play / Exercise activities located in lawn with copses of trees throughout