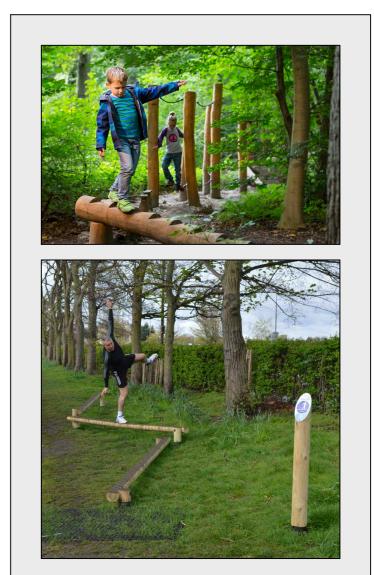

Main open space for active and passive recreation. Yoga/Exercise and seating decks located to edge of swale, overlooking the main lawn. Large kickbout space located centrally. Small formal toddler play and larger play area on grass with woodland copses throughout.

Existing trees and hedgerow to site boundary retained and enhanced. Proposed copses of native trees provide visual interest and screening.

Natural Play / Exercise activities located in lawn with copses of trees throughout